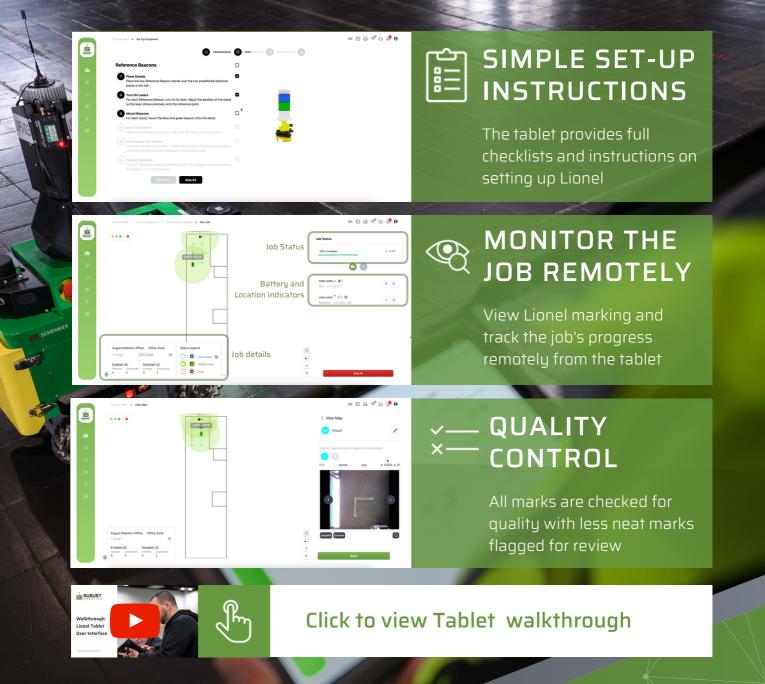

## USER-FRIENDLY AND FUN MARKING EXPERIENCE

Lionel is run from a tablet and is simple to use - no technical knowledge needed

The interface lets you remotely monitor the entire job as Lionel is marking