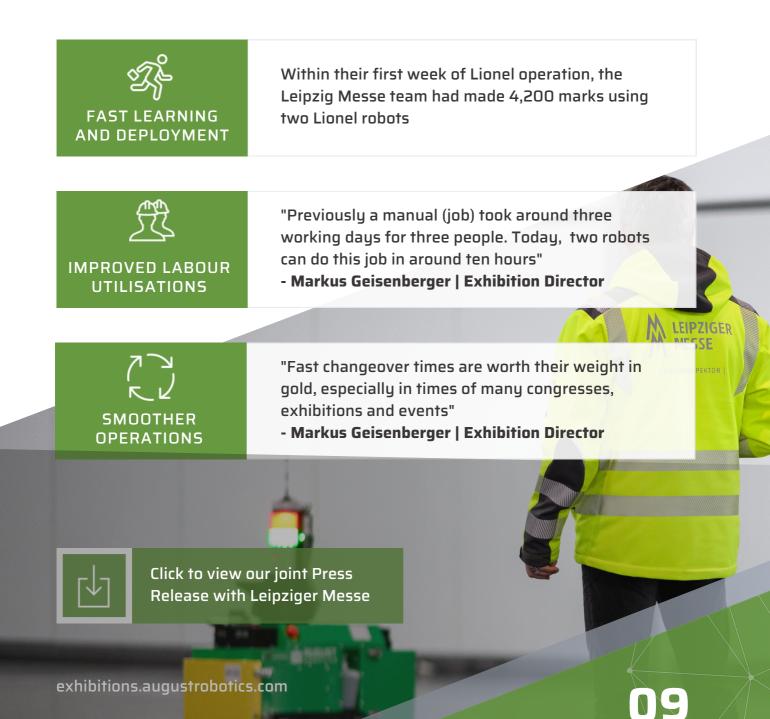

## HEAR FROM OUR CUSTOMERS

Leipziger Messe, a leading exhibition venue in Germany, uses Lionel as their floor marking tool In just a few months, they have used Lionels for thousands of marks