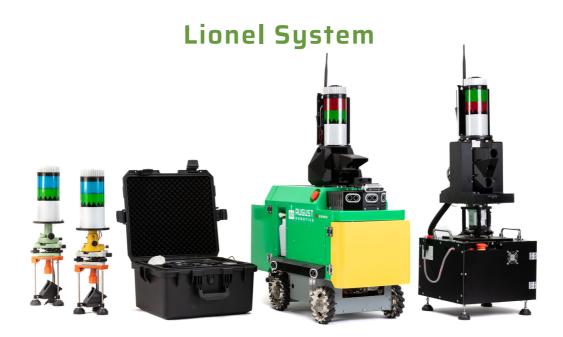

### **EVERYTHING NEEDED FOR EASY FLOOR MARKING**

August Robotics will recommend the number of Lionel systems you need

This is based on your hall size, marking volume and speed needs

### Included Accessories

Tablet

Paint